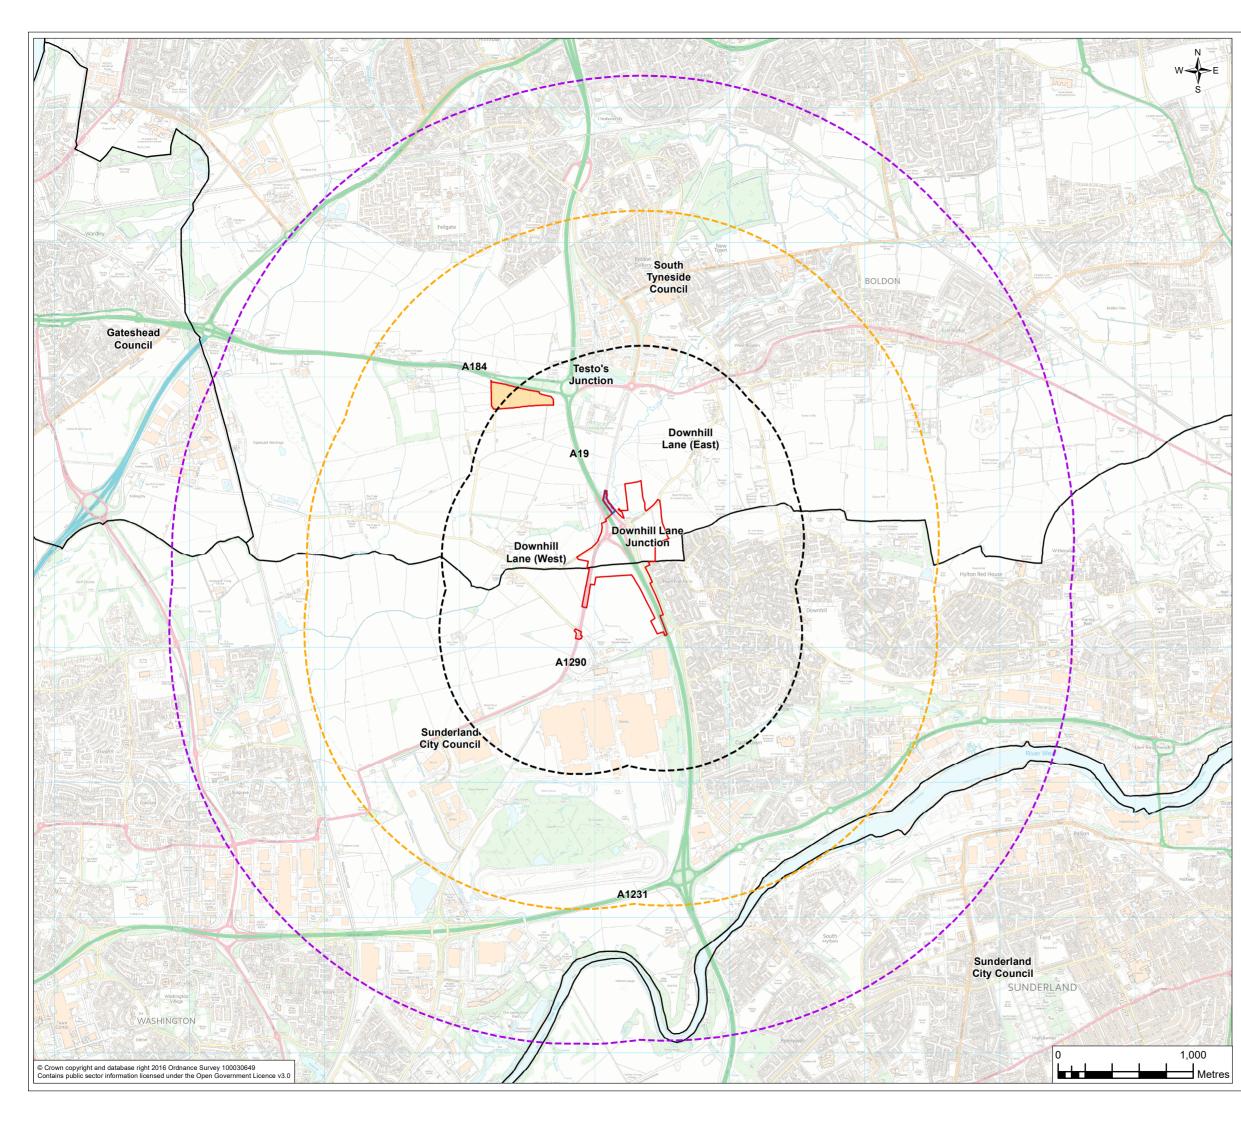

### Legend

- DCO Boundary

1---

Land over which rights of way permanently extinguished or reinstated (see Note 1)

Testo's main site compound - shared use option area

- Scheme Overall Zone of Influence i\_\_!
  - 2km buffer from the Scheme
- 3km buffer from the Scheme
  - Local Authority Boundary

#### Note:

 No physical works proposed in this area. See section 1.5 in document TR010024/APP/6.1 (Volume 6) and document TR010024/APP/7.5.

This drawing is not to be used in whole in or part other than for the intended purpose and project as defined on this drawing. Refer to the contract for full terms and conditions

# **FIGURE 15.2**