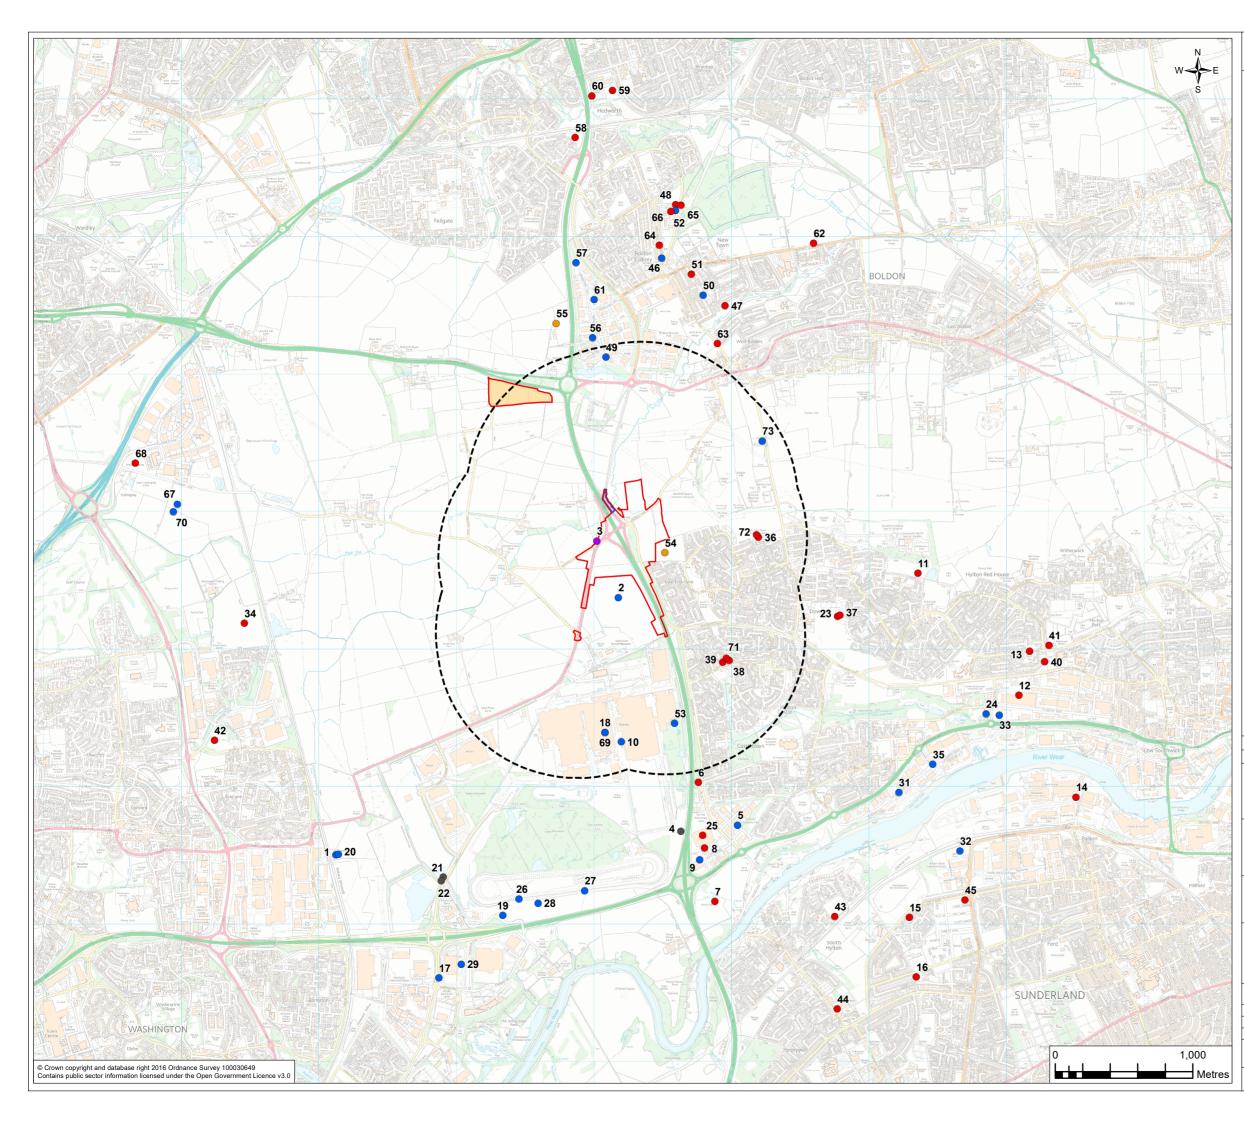

### Legend

- DCO Boundary
- Land over which rights of way permanently extinguished or reinstated (see Note 1)
- Testo's main site compound shared use option area
- Scheme Overall Zone of Influence

Development Types

- Employment
- Nationally Significant Infrastructure Project (Employment)
- Residential
- Residential/Mixed
- Transport Infrastructure

Note:

 No physical works proposed in this area. See section 1.5 in document TR010024/APP/6.1 (Volume 6) and document TR010024/APP/7.5.

# **FIGURE 15.3**