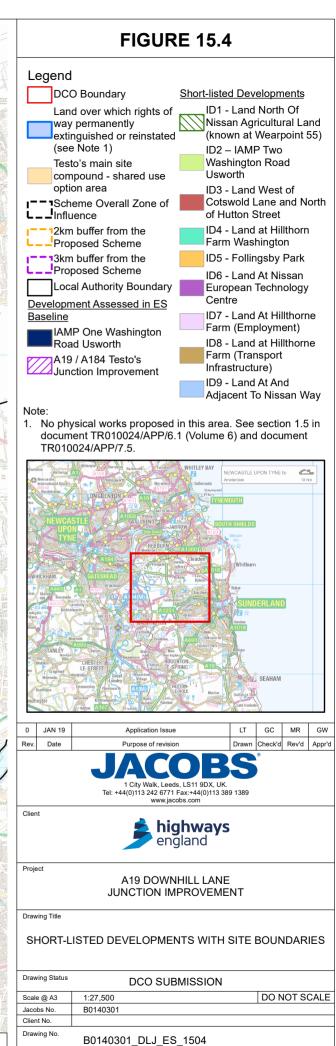

### Legend

- DCO Boundary

1---

Land over which rights of way permanently extinguished or reinstated (see Note 1)

Testo's main site compound - shared use option area

- Scheme Overall Zone of Influence i\_\_!
  - 2km buffer from the Scheme
- 3km buffer from the Scheme
  - Local Authority Boundary

#### Note:

 No physical works proposed in this area. See section 1.5 in document TR010024/APP/6.1 (Volume 6) and document TR010024/APP/7.5.

This drawing is not to be used in whole in or part other than for the intended purpose and project as defined on this drawing. Refer to the contract for full terms and conditions