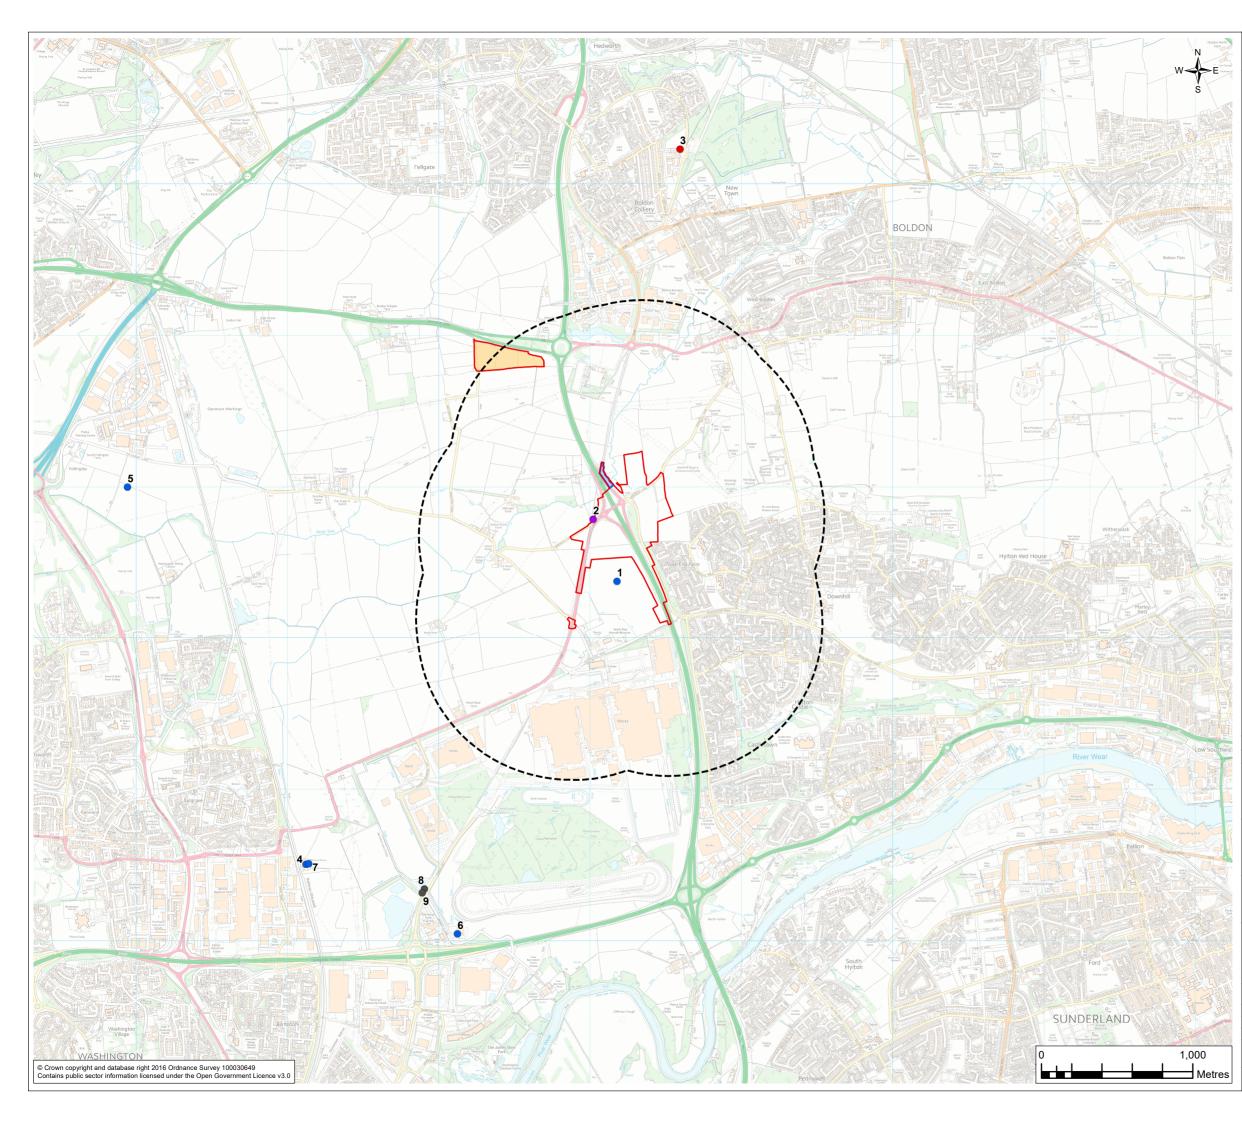

# **FIGURE 15.2**

### Legend

- DCO Boundary
- Land over which rights of way permanently extinguished or reinstated (see Note 1)
- Testo's main site compound shared use option area
- Scheme Overall Zone of Influence

Development Types

- Employment
- Nationally Significant Infrastructure Project (Employment)
- Residential
- Residential/Mixed
- Transport Infrastructure

Note:

 No physical works proposed in this area. See section 1.5 in document TR010024/APP/6.1 (Volume 6) and document TR010024/APP/7.5.