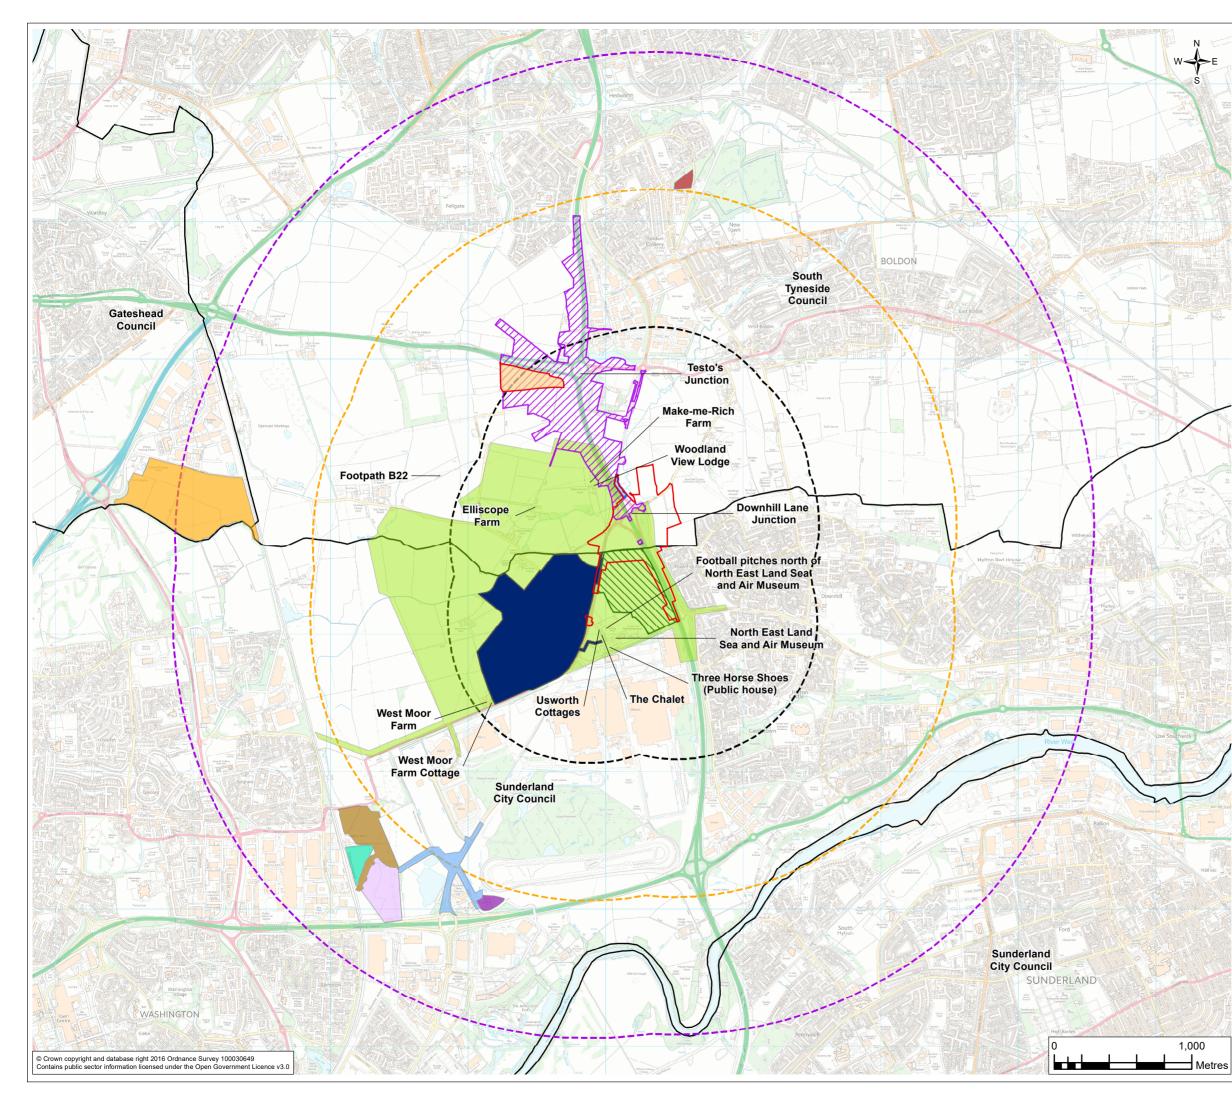

# **FIGURE 15.3**

#### Legend

DCO Boundary

Land over which rights of way permanently extinguished or reinstated (see Note 1)

Testo's main site compound - shared use option area

Scheme Overall Zone of Influence

Development Types

- Employment
- Nationally Significant Infrastructure Project (Employment)
- Residential
- Transport Infrastructure

#### Note:

 No physical works proposed in this area. See section 1.5 in document TR010024/APP/6.1 (Volume 6) and document TR010024/APP/7.5.

This drawing is not to be used in whole in or part other than for the intended purpose and project as defined on this drawing. Refer to the contract for full terms and conditions